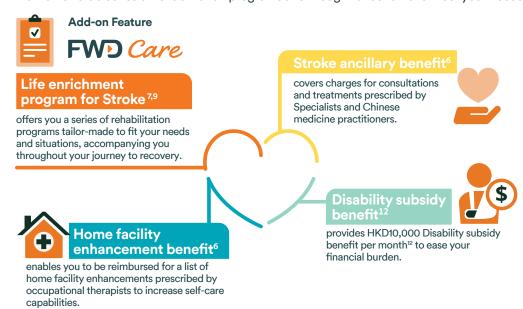

#### **Extra support for Stroke rehabilitation**

To help speed up recovery from Stroke and minimize potentially harmful consequences, the Plan offers a series of rehabilitation programs and thoughtful benefits to meet your needs.

| Benefit items                                                                        | Benefit limit                                                                                                                                                                                                                                                                                                                                                                                                                                                                                                                                                                   |               |                                                                                                      |
|--------------------------------------------------------------------------------------|---------------------------------------------------------------------------------------------------------------------------------------------------------------------------------------------------------------------------------------------------------------------------------------------------------------------------------------------------------------------------------------------------------------------------------------------------------------------------------------------------------------------------------------------------------------------------------|---------------|------------------------------------------------------------------------------------------------------|
| benefit items                                                                        | Standard                                                                                                                                                                                                                                                                                                                                                                                                                                                                                                                                                                        |               | Superior                                                                                             |
| I. Basic benefits                                                                    |                                                                                                                                                                                                                                                                                                                                                                                                                                                                                                                                                                                 |               |                                                                                                      |
| (k) Pre- and post-Confinement/<br>Day Case Procedure<br>outpatient care <sup>6</sup> | <ul> <li>Full cover¹</li> <li>All prior outpatient visits or Emergency consultations per Confinement/Day Case Procedure (within 31 days before admission or Day Case Procedure, subject to 1 visit per day)</li> <li>One prior outpatient visit or Emergency consultation per Confinement / Day Case Procedure (more than 31 days before admission or Day Case Procedure)</li> <li>All follow-up outpatient visits per Confinement/Day Case Procedure (within 90 days after discharge from Hospital or completion of Day Case Procedure, subject to 1 visit per day)</li> </ul> |               |                                                                                                      |
| (I) Psychiatric treatments <sup>23</sup>                                             | HKD 40,000 per Po                                                                                                                                                                                                                                                                                                                                                                                                                                                                                                                                                               | licy Year     | Full cover¹                                                                                          |
| II. Enhanced benefits                                                                |                                                                                                                                                                                                                                                                                                                                                                                                                                                                                                                                                                                 |               |                                                                                                      |
| 1. Reconstructive surgery benefit <sup>6</sup>                                       | HKD16                                                                                                                                                                                                                                                                                                                                                                                                                                                                                                                                                                           | 50,000 per Ac | cident/mastectomy                                                                                    |
| Medical appliances benefit for reconstructive surgery                                | HKD96,000 each item per Policy Year                                                                                                                                                                                                                                                                                                                                                                                                                                                                                                                                             |               |                                                                                                      |
| 3. Donor's benefit¹5                                                                 | 30% of total transplantation cost (For transplantation of heart, kidney, liver, lung or bone marrow)                                                                                                                                                                                                                                                                                                                                                                                                                                                                            |               |                                                                                                      |
| Emergency outpatient accidental treatment                                            | Full cover <sup>1</sup>                                                                                                                                                                                                                                                                                                                                                                                                                                                                                                                                                         |               |                                                                                                      |
| 5. Outpatient kidney dialysis <sup>6</sup>                                           | Full cover <sup>1</sup>                                                                                                                                                                                                                                                                                                                                                                                                                                                                                                                                                         |               |                                                                                                      |
| 6. Rehabilitation treatment <sup>6</sup>                                             | HKD100,000 per Policy Year                                                                                                                                                                                                                                                                                                                                                                                                                                                                                                                                                      |               |                                                                                                      |
| 7. Stroke rehabilitation treatment                                                   | Home facility enhancement benefit <sup>6</sup>                                                                                                                                                                                                                                                                                                                                                                                                                                                                                                                                  |               | HKD80,000 per Incident                                                                               |
|                                                                                      | Stroke ancillary<br>benefit <sup>6</sup>                                                                                                                                                                                                                                                                                                                                                                                                                                                                                                                                        |               | HKD1,000 per visit<br>aximum 30 visits per Policy Year,<br>visit per day and HKD100,000 per Incident |
|                                                                                      | Disability subsidy<br>benefit <sup>12</sup>                                                                                                                                                                                                                                                                                                                                                                                                                                                                                                                                     | M             | HKD10,000 per month<br>laximum 24 months per Incident                                                |
| 8. Hospice care                                                                      | HKD100,000 per Policy Year                                                                                                                                                                                                                                                                                                                                                                                                                                                                                                                                                      |               |                                                                                                      |
| 9. Private nurse's fee <sup>6</sup>                                                  | Full cover <sup>1</sup> Maximum 30 days per Policy Year, subject to services provided by 1 Registered  Nurse per day                                                                                                                                                                                                                                                                                                                                                                                                                                                            |               |                                                                                                      |
| 10. Post-Confinement home nursing <sup>6</sup>                                       | Full cover <sup>1</sup> Maximum 196 days per Policy Year, within 196 days after discharge from Hospital following surgery or admission to Intensive Care Unit, subject to services provided by 1 Registered Nurse per day                                                                                                                                                                                                                                                                                                                                                       |               |                                                                                                      |
| 11. Companion bed                                                                    | Full cover <sup>1</sup>                                                                                                                                                                                                                                                                                                                                                                                                                                                                                                                                                         |               |                                                                                                      |
|                                                                                      |                                                                                                                                                                                                                                                                                                                                                                                                                                                                                                                                                                                 |               |                                                                                                      |